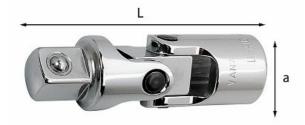

# **UNIVERSAL JOINT**

# 241 3/8

ISO 3315

- Friction-spring to allow presetting of socket at the desired angle
- Special Chrome Vanadium steel
- Chrome plated finish

# **Family details**

| Code      | L mm | a mm | Real and the second sec |
|-----------|------|------|--------------------------------------------------------------------------------------------------------------------------------------------------------------------------------------------------------------------------------------------------------------------------------------------------------------------------------------------------------------------------------------------------------------------------------------------------------------------------------------------------------------------------------------------------------------------------------------------------------------------------------------------------------------------------------------------------------------------------------------------------------------------------------------------------------------------------------------------------------------------------------------------------------------------------------------------------------------------------------------------------------------------------------------------------------------------------------------------------------------------------------------------------------------------------------------------------------------------------------------------------------------------------------------------------------------------------------------------------------------------------------------------------------------------------------------------------------------------------------------------------------------------------------------------------------------------------------------------------------------------------------------------------------------------------------------------------------------------------------------------------------------------------------------------------------------------------------------------------------------------------------------------------------------------------------------------------------------------------------------------------------------------------------------------------------------------------------------------------------------------------------|
| U02410001 | 55   | 18   | 2                                                                                                                                                                                                                                                                                                                                                                                                                                                                                                                                                                                                                                                                                                                                                                                                                                                                                                                                                                                                                                                                                                                                                                                                                                                                                                                                                                                                                                                                                                                                                                                                                                                                                                                                                                                                                                                                                                                                                                                                                                                                                                                              |