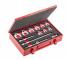

da parte di Stanley Black & Decker, Inc.

Capitale Sociale I.V. € 12.000.000

609 3/8 EB - Assortment with hexagonal sockets in bimaterial box (18 pcs.)

612 3/8 EA - Assortment in sheet steel box with hexagonal sockets (18 pcs.)

612 3/8 EB - Assortment in sheet steel box with hexagonal sockets (18 pcs.)

612 3/8 S13 - Assortment with crowfoot wrenches in sheet steel case (13 pcs)

Stanley Black & Decker Italia S.r.l.

Sede legale: Via Energy Park 6 - 20871 Vimercate (MB) Sede operativa: Via Volta 3 - 21020 Monvalle (VA) Italia Partita IVA e C.F: 03225990138